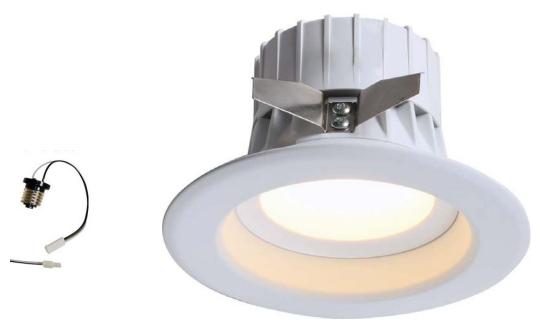

## LED – 3" – 4" Recessed Retrofit

## **Product Description**

The **V8414-6** is a downlight module for a new construction and retrofit that installs easily in most standard 3 inch and 4 inch housings. Edison Base lampholders. IC or NON-IC housings.

Finish: WH White.

## Performance

- •Nominal delivered light output 380 lumens
- •Nominal input power 7 watts
- •Input: 120V, 60 Hz/50Hz
- •Power factor > 0.95
- •Power efficiency > 85%
- •Designed to last 35,000 hours
- •CRI > 80
- •CCT = 3000K
- •Sealed frosted lens cover
- •Dimmable to 10%
- •0°F operating temperature