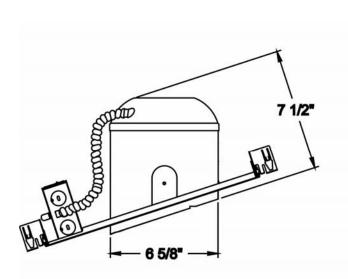

## Mounting:

- New Construction •
- .
- Sloped Ceiling Slops from  $^{2}/_{12}$  to  $^{6}/_{12}$
- Adjustable hanger bar from 14" to 24"
- $7\frac{1}{2}$ " height allows use in 2" × 8" joist construction
- Housing adjusts for ceilings up to 1" thick