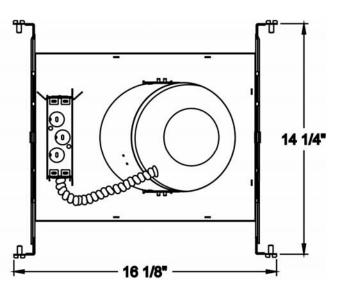

## Mounting:

- New Construction •
- .
- Sloped Ceiling Slops from  $^{2}/_{12}$  to  $^{6}/_{12}$
- Adjustable hanger bar from 14" to 24"
- $7\frac{1}{2}$ " height allows use in 2" × 8" joist construction
- Housing adjusts for ceilings up to 1" thick